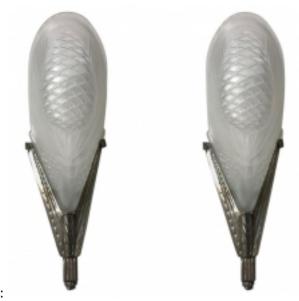

## Pair of French Art Deco Geometric Sconces by Degue

## **Reference:**

MPD-007450

Description

Pair of French Art Deco sconces by Degue. Having clear frosted glass shades with geometric motif details throughout. Held by intricate geometric motif nickel design frame. Has been rewired for American use. Each sconce takes one 60 watt candelabra bulb. Re plating upon request.

## **Price:**

\$4,575.00

Main Image:

DetailsPeriod: ART DECO Category: Sconces

Condition: Excellent

- Height: 14.5

- Width: 5.5 - Depth: 5.5

Dealer: 1 Of A Kind