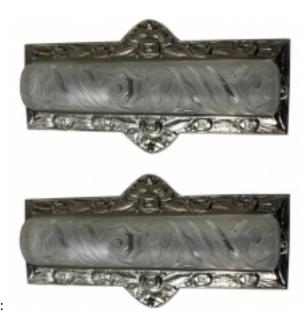

## Pair of French Art Deco Floral Wall Sconces by Schneider Reference:

MPD-007614

Description

Stunning pair of French Art Deco sconces were created by the French artist Charles Schneider. Frames are in polished nickel with matching clear frosted glass shades. Both have intricate geometric flower motif details. These sconces can be hung horizontally or vertically. Has been rewired American use. Each sconce takes one candelabra socket (60 Watt max each bulb).

## **Price:**

\$7,500.00

Main Image:

DetailsPeriod: ART DECO Category: Sconces

Condition: Excellent

- Height: 12.5

- Width: 6.5 - Depth: 3

Dealer: 1 Of A Kind