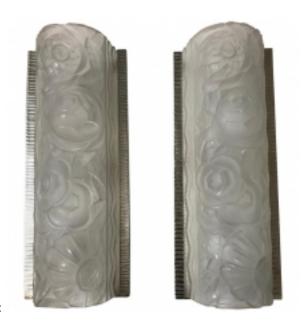

## Reference:

MPD-007538 Description

Pair of wall sconces in grand scale by French artist "Marius Ernest Sabino" in clear frosted glass shades with floral motif details. Shades are held on both ends by polished Nickelled frames. Stunning Art Deco details. Has been rewired for American use with two candelabra sockets in each sconce. Each socket has a max watt of 60 watts for a total of 120 watts for each sconce.

## **Price:**

\$7,500.00

Main Image:

DetailsPeriod: ART DECO Category: Sconces

Condition: Excellent

- Height: 15.25

- Width: 6.25 - Depth: 3.75

1 Of A Kind Dealer: