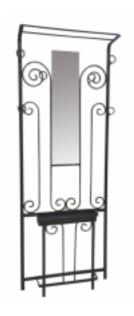

## Reference:

MPD-004690

Description

This French Art Deco hand wrought iron hall tree dates from the 1930's. The stand has a central mirror, six hangers for coats, a shelf for hats and a receptacle for cans and umbrellas. Perfect for that very hard to fit spot

Page 1 of 2

Height: 72 inches Width: 27 inches

Depth: 8

Main Image:

DetailsPeriod: ART DECO Category: MISCELLANEOUS

Condition: Very good condition

1 Of A Kind Dealer:

1 of a Kind