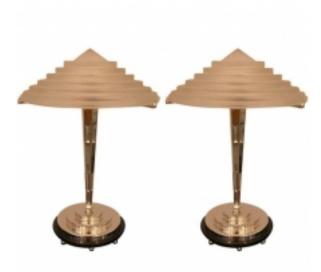

# Pair of French Art Deco Table Lamps Signed by G Leleu

#### Description

Pair of French Art Deco table lamps signed by Georges Leleu. Shades are in clear frosted glass with ribbed geometric motif. Held by a matching silvered nickel bronze geometric base sitting on marble. Glass shades are signed G Leleu. Has been rewired for American use. Each lamp takes two candelabra sockets.

### **Price:**

\$12,800.00

Main Image:

DetailsPeriod: ART DECO Category: LIGHTING

Condition: Excellent

- Height: 20 Diameter: 13.5

Dealer: 1 Of A Kind

2011 85th st North Bergen NJ 07047 OFFICE 201-861-0033 MOBILE 201-747-3667