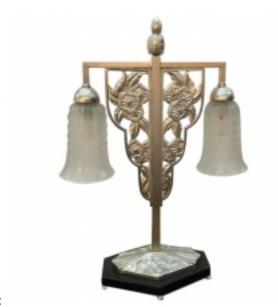

## Reference:

MPD-007061

Description

French Art Deco table lamp by Georges Leleu. Having two shades in frosted glass with polished details having geometric motif. Held by a silvered bronze geometric and floral base sitting on marble. Has been rewired for American use having two candelabra sockets. Each with a max watt of 60 watts.

## **Price:**

\$6,800.00

Main Image:

DetailsPeriod: ART DECO Category: LIGHTING

Condition: Excellent

- Height: 19.5

- Width: 13.25 - Depth: 6

1 Of A Kind Dealer: