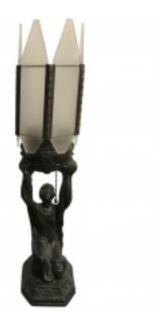

## **Reference:**

MPD-006088

Description

Stunning Art Deco table lamp with female sculpture. Having six frosted glass panels measuring 9 inches each. Beautiful deco details through out. Plating upon request.

## **Price:**

\$1,950.00

Main Image:

DetailsPeriod: ART DECO Category: LIGHTING

Condition: Very Good

- Height: 21.5

- Width: 5

- Depth: 6.5