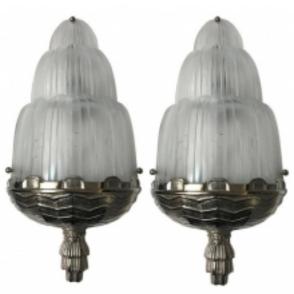

## Pair of French Art Deco -Waterfall- Sconces Signed by Sabino

## **Reference:**

MPD-006729

Description

A stunning pair of French Art Deco "waterfall" sconces from the 1930s signed by Marius Ernest Sabino (1878-1961). The shades are enhanced by Deco ribbed motif in frosted glass with polished details. Held by a silver geometric design frame. Re-plating upon request.