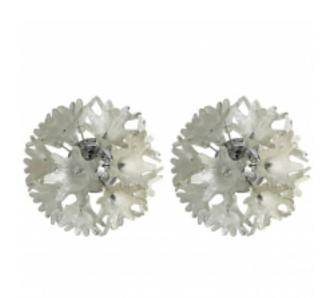

## Pair Murano Sputnik Floral Sconces Or Flush Mounts Mazzega Reference:

MPD-005381

Description

This pair of Mid-Century Sputnik sconces or flush mounts by Mazzega features numerous individually handblown Murano glass flowers suspended on rods that interlock and form a half sphere. Can be used as sconces or flush mounts.

Measures:

As sconces: H 14.5, W 14.5, D 8.5. As a flush mount H 8.5, W 14.5, D 14.5.

## **Price:**

\$4,500.00

Main Image:

DetailsPeriod: MID-CENTURY MODERN

Category: LIGHTING

Condition: Very good

- Height: 14.5

- Width: 14.5 - Depth: 8.5