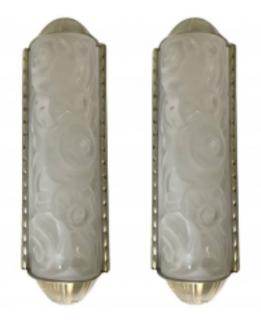

## Pair Of Impressive French Art Deco Floral Sconces Reference:

MPD-005142 Description

A pair of grand French Art Deco wall sconces in molded clear frosted glass decorated with floral motifs. Each shade is mounted in bronze frames. Re-plated upon request.

Main Image:

DetailsPeriod: ART DECO Category: LIGHTING

Condition: Very good

- Height: 20.5

- Width: 7 - Depth: 4

Dealer: 1 Of A Kind

1 of a Kind

2011 85th st North Bergen NJ 07047 OFFICE 201-861-0033 MOBILE 201-747-3667