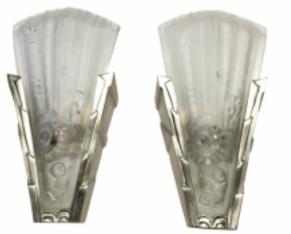

## Pair of French Art Deco sconces by Genet et Michon

## **Reference:**

MPD-004449 Description

A pair of French Art Deco Wall Sconces by French Artist Genet et Michon in clear and frosted molded glass shades with flowers motif details mounted in polished geometric silver bronze frames. Sconces can be re-plated upon request.

**Measurement:** Height: 16 in. (40.64 cm) Width: 8.5 in. (29.59 cm) Depth: 4.5 in. (11.43 cm) I also have matching chandelier, Please contact me for images and details

Main Image:

DetailsPeriod: ART DECO Category: LIGHTING