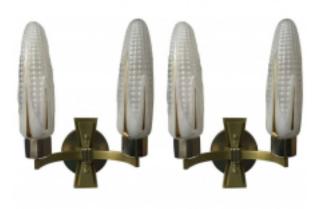

## **Reference:**

MPD-004401

Description

Stunning pair of French Art Deco sconces. Having two beautiful glass corn motif shades. Polished details mounted on a nickel and brass frame. Matching chandelier available.

## **Price:**

\$4,900.00

Main Image:

DetailsPeriod: ART DECO Category: LIGHTING

Condition: Excellent

- Height: 16 - Depth: 5

1 Of A Kind Dealer:

2011 85th st North Bergen NJ 07047 OFFICE 201-861-0033 MOBILE 201-747-3667