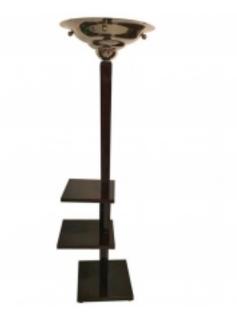

## **Reference:**

MPD-006324

Description

French Mid Century Modern chrome and wood floor lamp torchiere. height is 67.1/2". A very original torchiere, the chromed shade pointing upward to illuminate the area with indirect light, on a tapering wood shaft with two shelves to hold your drink, book, or iPad! The base is also square and the whole has been lacquered and rewired for US Electricity.

## Price:

\$1,750.00

Main Image:

DetailsPeriod: MID-CENTURY MODERN Category: LIGHTING

Condition: Excellent. some scratches to chrome shade ( please see pictu

- Height: 67.5 Diameter: 21.5

Dealer: 1 Of A Kind