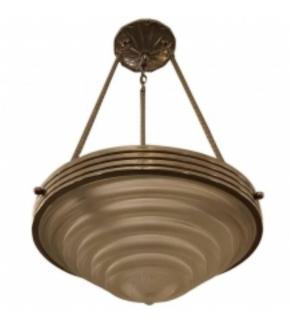

## Reference:

MPD-006948

Description

A stunning French Art Deco chandelier signed by Georges Leleu. With a beautiful center bowl in clear frosted glass with ribbed and geometric motif. Polished details on a nickel bronze frame. Having three rods and ceiling cap. Has been rewired for American use. Having three candelabra sockets. Re plating upon request. Pair available.