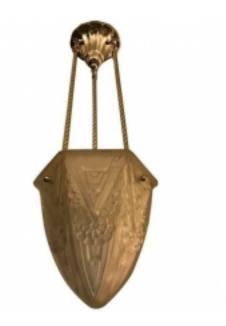

## French Art Deco Geometric Chandelier Pendant by Schneider Reference:

MPD-006916 Description

French Art Deco chandelier pendant by the French artist "Charles Schneider". Having clear frosted glass shade with intricate geometric motif. Held by three nickel plated metal rods and matching ceiling plate. Has been rewired for American use. Three candelabra sockets.