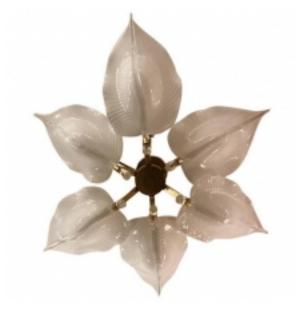

## Reference:

MPD-006156 Description

Italian Murano Mid-Century Sami flush mount chandelier By Franco Luce. Having six handblown glass calla lilies with brass armature.

## **Price:**

\$3,650.00

Main Image:

DetailsPeriod: MID-CENTURY MODERN

Category: LIGHTING

Condition: Excellent

- Height: 16

- Width: 41 - Depth: 38