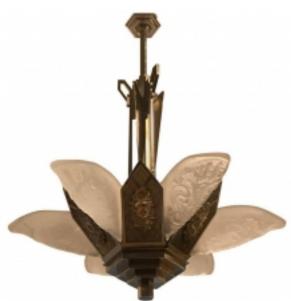

## German Art Deco Chandelier with "Skyscraper" Motif

## **Reference:**

MPD-005987

Description

Stunning Art Deco chandelier with beautiful "Skyscraper" and floral motif. Having six molded clear frosted glass geometric panels. The frame has geometric deco details through out. The height can be adjusted upon request.