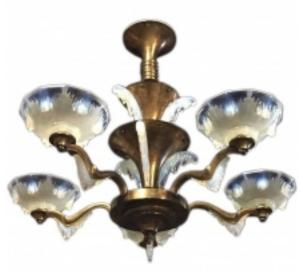

## Reference:

MPD-005967 Description

Stunning 1930s three-tiered French Art Deco chandelier with opalescent glass shades. Having icicle detailing in the glass and domes. The frame is in its original condition.

## **Price:**

\$4,850.00

Main Image:

DetailsPeriod: ART DECO Category: LIGHTING

Condition: Very Good

- Height: 30 Diameter: 36

1 Of A Kind Dealer:

2011 85th st North Bergen NJ 07047 OFFICE 201-861-0033 MOBILE 201-747-3667