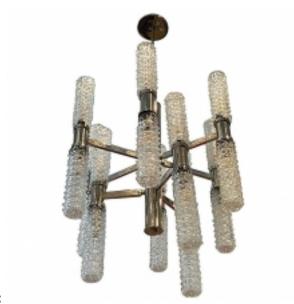

## Reference:

MPD-005572 Description

This gorgeous Mid-Century Modernist chandelier by Kinkeldey has a chrome nine-arm design emanating from a center point, each arm has a band that wraps around and supports the cylindrical glass shades. The clear glass is intricately faceted to give it a ice-like texture which sparkles when lit.