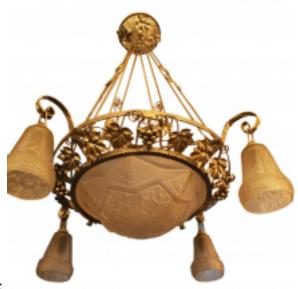

## French Art Deco Chandelier With Grapes Motif

## Reference:

MPD-004696

Description

This French Art deco Chandelier has grapes and leafs motif surrounding the outer bowl on the metal work, with four tulips hanging on the side. With leaves on the ceiling plate. The glass has geometric patterns with flower intertwined, giving a beautiful look.

Page 1 of 2

Height: 36 inches Width: 29 inches

Re-Plating upon request

## **Price:**

\$4,500.00

Main Image:

DetailsPeriod: ART DECO Category: LIGHTING

Condition: Very good condition

Dealer: 1 Of A Kind

2011 85th st North Bergen NJ 07047 OFFICE 201-861-0033 MOBILE 201-747-3667

1 of a Kind