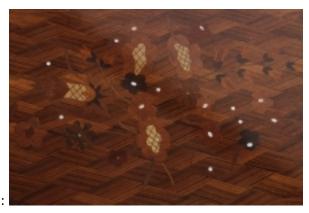

## Reference:

MPD-004347
Description
FINE FRENCH ART DECO ROSEWOOD, MOTHER OF PEARL MARQUETRY DINING TABLE. BRASS DETAILS ON PEDESTALS. BY JULES LELEU

**HEIGHT: 29.5 INCHES** 

WIDTH: 77.5 INCHES

**DEPTH: 37.5 INCHES** 

Main Image:

DetailsPeriod: ART DECO Category: FURNITURE

Condition: EXCELLENT CONDITION

- Height: 29.5

- Width: 77.5 - Depth: 37.5

Dealer: 1 Of A Kind

2011 85th st North Bergen NJ 07047 OFFICE 201-861-0033 MOBILE 201-747-3667