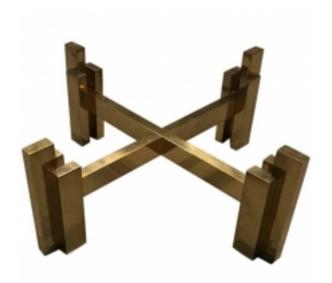

## **Mid-Century Brass Coffee Table Base**

### Reference:

MPD-006305

Description

Mid-Century Modern brass coffee table base. Having skyscraper style motif. The table does not come with a glass top.

## **Price:**

\$3,950.00

Main Image:

DetailsPeriod: MID-CENTURY MODERN

Category: FURNITURE

Condition: excellent

- Height: 15.25

- Width: 39.75 - Depth: 39.75