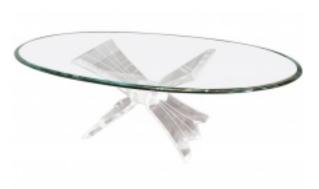

## **Reference:**

MPD-005436

Description

Mid-Century Modern coffee table with Lucite base and glass. Beautiful Lucite base with very stylish legs. With beveled glass in an oval shape.

## **Price:**

\$3,500.00

Main Image:

DetailsPeriod: MID-CENTURY MODERN Category: FURNITURE

Condition: Very good

- Height: 15.75
- Width: 50
- Depth: 26

Dealer: 1 Of A Kind

2011 85th st North Bergen NJ 07047 OFFICE 201-861-0033 MOBILE 201-747-3667