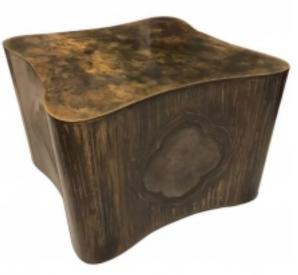

## Philip and Kelvin LaVerne Accent Table "Surprised"

## **Reference:**

MPD-006229

Description

Mid-Century Philip LaVerne and Kelvin Laverne single commission accent table called the "surprise". This one of a Kind single commission 1960s table base is gorgeous. Can be used in many different ways. Center table , Mid Century , Mid Century Modern , Accent table , Foyer Table , Dining Base , Dining table, Occasional table

## **Price:**

\$60,000.00

Main Image:

DetailsPeriod: MID-CENTURY MODERN Category: FURNITURE

Condition: excellent

- Height: 27.25

- Width: 40
- Depth: 40

1 Of A Kind Dealer: