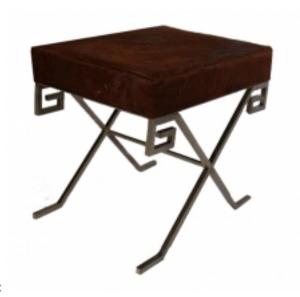

## Reference:

MPD-004409 Description

A pair of Jean Michel Frank style benches having cowhide upholstered seats supported on Greek key decorated x-form metal base.

Dimensions: Ht: 20" Width: 22" Depth: 16"

## **Price:**

\$4,300.00

Main Image:

DetailsPeriod: ART DECO Category: FURNITURE

Condition: excellent

1 Of A Kind Dealer:

2011 85th st North Bergen NJ 07047 OFFICE 201-861-0033 MOBILE 201-747-3667

More InfoDesigner: style of jean michel frank