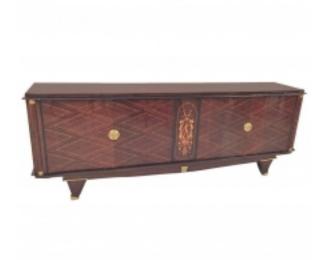

## French Art Deco Palisander Buffet With Mother-of-pearl Inlay Reference:

MPD-005115

Description

Stunning French Art Deco Palisander (Brazilian rosewood) buffet having beautiful mother-of-pearl inlay with gorgeous marquetry. Bronze detail highlighting the wood beautifully. Elaborate center panel, adorned with bronze hardware. In the style of Jules Leleu, has been professionally restored

## **Price:**

\$19,750.00

Main Image:

DetailsPeriod: ART DECO Category: FURNITURE

Condition: Very good

- Height: 36.75

- Width: 99.5 - Depth: 21

1 Of A Kind Dealer: