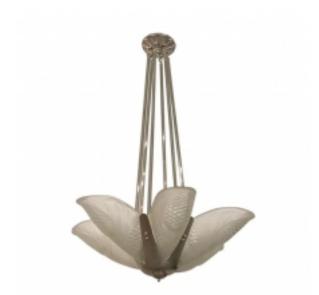

## Reference:

MPD-007393

Description

French Art Deco chandelier by famous artist Degué. Having six clear frosted glass panels with geometric motif details. Polished details on a nickel design frame. Height can be adjusted upon request. Has been rewired for American use with six candelabra sockets. Each with a max watt of 60 watts for a total of 360 watts.

## **Price:**

\$10,000.00

Main Image:

DetailsPeriod: ART DECO Category: Chandeliers

Condition: Excellent

- Height: 38 Diameter: 24.5

Dealer: 1 Of A Kind

2011 85th st North Bergen NJ 07047