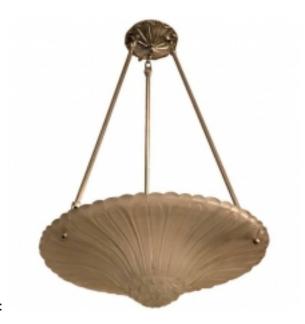

## Reference:

MPD-007609

Description

Stunning French Art Deco chandelier by Georges Leleu. With beautiful clear frosted glass bowl with geometric motif. Held by three nickel plated metal rods and matching ceiling plate. Has been rewired for American use. Three candelabra sockets.

## **Price:**

\$4,800.00

Main Image:

DetailsPeriod: ART DECO Category: Chandeliers

Condition: Excellent

- Height: 27.5 Diameter: 17.5

Dealer: 1 Of A Kind

2011 85th st North Bergen NI 07047 OFFICE 201-861-0033 MOBILE 201-747-3667