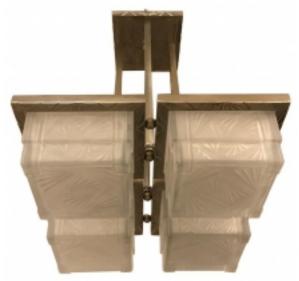

## **Reference:**

MPD-007537

Description

French Art Deco geometric chandelier. With four clear sqaure frosted glass panels with geometric motif. Held by a matching nickeled bronze decorative geometric design frame. Has been rewired for American use. With four candelabra sockets. Each socket has a max watt of 60 watts for a total of 240 watts.

## **Price:**

\$19,500.00

Main Image:

DetailsPeriod: ART DECO Category: Chandeliers

Condition: Excellent

- Height: 27.5

- Lenght: 21.75

- Width: 21.75