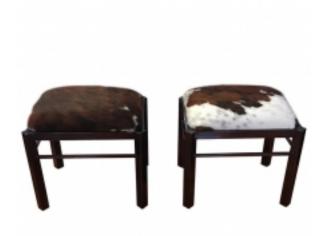

## **Pair of Midcentury Metal Cow Hide Benches or Ottomans** Reference:

MPD-007776

Description

Beautiful pair of Mid-Century Modern benches upholstered with cow hide. With black metal frame and upholstered cowhide top.

## **Price:**

\$4,500.00

Main Image:

DetailsPeriod: MID-CENTURY MODERN

Category: Benches

Condition: Excellent

- Height: 19

- Width: 19 - Depth: 14