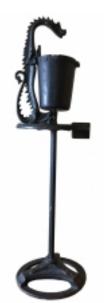

## 1920's Vintage Cast Iron Dragon Smoker Smoke Stand

## **Reference:**

MPD-005351

Description

Here is a wonderful circa 1920 cast iron smokestand in excellent original condition. It stands 28.5" tall, with an 8" diameter case. The dragon itself is 11" long. Original cast iron removable ash receptable with swivel lid. Excellent original finish.