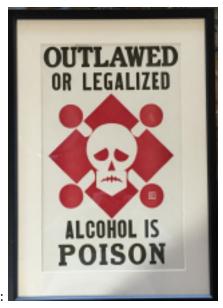

# **ALCOHOL IS POISON 1920 VINTAGE SILKSCREEN POSTER**

### Reference:

MPD-003987 Description

Original 1920 Prohibition era silkscreen on heavy cardboard, "ALHOHOL IS POISON".

Frame size 19.5" x 27.5"

Sight size 13" x 21"

**Newly framed** 

Signed with initials, unknown artist.

### **Price:**

\$450.00

Main Image:

DetailsPeriod: ART DECO

Category: ART

Condition: Excellent original condition. Newly framed

Dealer Ref: 00022

- Height: 27.5