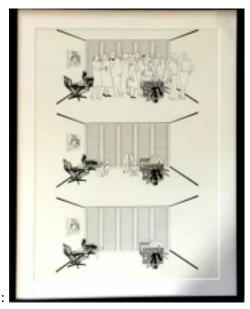

## Original I I T Architectural Drawing Eames Lounge Chair

## Reference:

MPD-003993 Description

Circa 1970 Original Illinois Institute of Technology architectural drawing featuring the iconic Charles Eames designed #670 Lounge Chair and #671 Ottoman in different settings.

From the estate of Erdmann Schmocker (1931-2013) long time professor at IIT in Chicago.

## **Original I I T Architectural Drawing Eames Lounge Chair** Published on Modernism (https://modernism.com)

More InfoDesigner: unknown Country of Origin: United States

Dealer Notes: Rare one of a kind piece

Material/tecniques: Heavy board, ink, wood and glass

Mr Modern

- Shows
- News
- Shipping