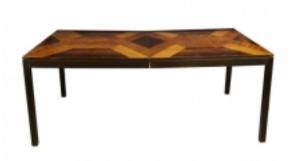

## **Reference:**

MPD-003617

Description

Milo Baughman dining table for Directional with rosewood and paldao geometric inlaid top on an ebonized base circa 1965. Table has two leaves which allows the table to expand from 72" to 112". Legs are easily detached for flat shipping.

## **Price:**

\$1,450.00

Main Image:

DetailsPeriod: MID-CENTURY MODERN **Category: Dining Tables** 

Condition: The table and leaves are in overall excellent original condi

- Height: 28.75
- Lenght : 72
- Width: 42

More InfoDesigner: Milo Baughman Country of Origin: United States Dealer Notes: Free curbside delivery in the NY city metro area. Material/tecniques: Brazilian rosewood, paldao wood

VMO Various Modern Objects