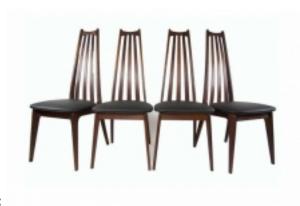

## Adrian Pearsall for Craft Associates walnut dining chairs Reference:

MPD-003621

Description

A set of four solid walnut tall back dining chairs by Adrian Pearsall for Craft Associates circa 1957. Newly reupholstered seats in black vinyl.

## **Price:**

\$1,400.00

Main Image:

DetailsPeriod: MID-CENTURY MODERN

Category: Dining Chairs

Condition: Newly reupholstered seats, wood excellent

- Height: 42.5

- Width: 17.5 - Depth: 19

More InfoDesigner: Adrian Pearsall Country of Origin: United States Material/tecniques: Walnut, vinyl

VMO Various Modern Objects

- Blogs
- Shows
- News
- Shipping