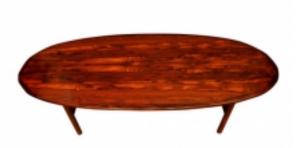

## **Reference:**

MPD-003619

Description

A wonderfully grained, solid Brazilian rosewood oval coffee table by Brode Blindheim for Sykkylven, Norway circa 1960s. Table can easily be disassembled for flat shipping.

## **Price:**

\$1,200.00

Main Image:

DetailsPeriod: MID-CENTURY MODERN Category: Coffee Tables

Condition: Excellent

- Height: 16.5

- Lenght : 65 - Depth: 27.5

More InfoDesigner: Brode Blindheim Country of Origin: Norway Material/tecniques: Brazilian rosewood