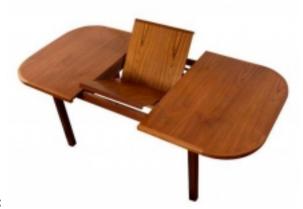

## Reference:

MPD-003840

Description

Refinished mid century modern teak dining table by Diethelm Scanstyle. Original manufacturer label present beneath table. Danish modern design, fabricated in Singapore. Unique rounded rectangle profile. Even more special is the single 20" wide butterfly leaf extension. The leaf folds and stows neatly beneath the table allowing one to easily customize the table length. Quality construction with thick, beautifully joined solid teak edge banding and rigid solid teak legs. Newly professionally refinished table top. No notable wear. 57.5" Long with no leaf.