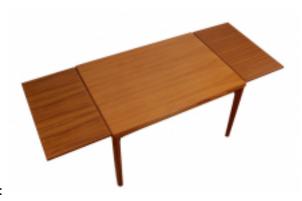

#### Reference:

MPD-003832 Description

Mid century modern Danish teak dining table by Vejle Stole. Stamped with the maker's mark and "made in Denmark" beneath table top. Refinished table top. Draw leaf design. Lift main table top and pull out leaves at far left and right ends to expand length. Leaves store neatly beneath the main table top. The main table top acts like a lid, completely covering the leaves when they are not in use. This gives a very clean, minimalist profile when the leaves are stored. This feature along with sleek wedge shaped legs are hallmarks of exceptional quality.

#### **Price:**

\$1.100.00

Main Image:

DetailsPeriod: MID-CENTURY MODERN

Category: FURNITURE

Condition: Top has been refinished.

Dealer Ref: 8902

- Height: 28.5

- Lenght: 82.5 - Depth: 33

Dealer: Furnish Me Vintage

Furnish Me Vintage 4639 Shallowford Rd. Chattanooga, TN 37411 Phone: 423.521.6170

More InfoCountry of Origin: Denmark

Material/tecniques: Teak