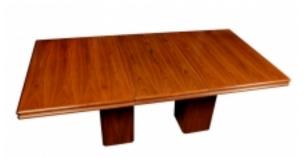

## **Rosewood Pedestal Base Dining Table**

## Reference:

MPD-003822

Description

Refinished vintage Danish Modern rosewood dining table. Minimalist, monumental design. Two pedestal pillars allow for maximum leg room underneath the table. Table top has been professionally refinished. Table comes with one leaf. Add or remove leaf to customize table length. Edged with elegantly contoured solid rosewood trim along the table top. Top has three ribs along the profile. A shiny gold accent is recessed between the two rosewood ridges. 62.75 long without leaf.

## **Price:**

\$1,900.00

Main Image:

DetailsPeriod: MID-CENTURY MODERN

Category: FURNITURE

Condition: Refinished top. Some scruffs and scratches on gold trim.

Dealer Ref: 8912

- Height: 28.75

- Lenght: 85.5 - Depth: 43.75

Dealer: Furnish Me Vintage

Furnish Me Vintage 4639 Shallowford Rd. Chattanooga, TN 37411 Phone: 423.521.6170

More InfoMaterial/tecniques: Rosewood

Furnish MeVintage

Furnish Me Vintage