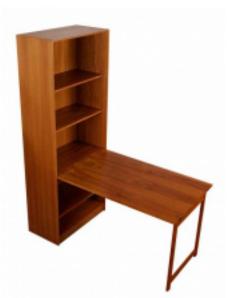

#### Description

Vintage Danish teak bookcase with hidden stow away table. The bookcase has a large, locking, draw bridge style door. When unlocked, this folds down to become a dining or work table. Original key is included with purchase. The remainder of the bookcase is revealed with two more adjustable height shelves. Ideal for small apartments, bedroom, condo, studio or live-work space. Some scratches at top of door and fine scratches on table top (see photos). Table: 45.5<sup>"</sup> Long x 29<sup>"</sup> Deep x 29.25<sup>"</sup> High