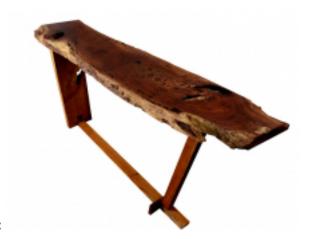

## **Ode To Nakashima Console Table by Funktionhouse**

## **Reference:**

MPD-003816

Description

Original studio creation by Funktionhouse Urban Lumber and Furnishings. The one-of-a-kind studio piece was inspired by the work of George Nakashima. The urban sourced slabs were harvested, milled, and fabricated locally in St. Petersburg, Florida. Ideal for use as a sofa table or console table in a foyer.

## **Price:**

\$1,400.00

Main Image:

DetailsPeriod: CONTEMPORARY

Category: FURNITURE

Condition: New studio creation. No wear.

Dealer Ref: 8943

- Height: 34.25

- Lenght : 71 - Depth: 14

Dealer: Furnish Me Vintage

Furnish Me Vintage 4639 Shallowford Rd. Chattanooga, TN 37411 Phone: 423.521.6170

More InfoDesigner: Funktionhouse Country of Origin: United States

- Blogs
- Shows
- News
- Shipping