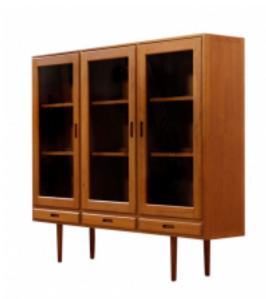

## Reference:

MPD-003824

Description

Lighted mid century modern Danish teak china cabinet. Exquisite craftsmanship evident throughout. Tight joinery, elegantly contoured corners. Minimalist design with recessed solid teak pulls. Unit has three drawers at bottom and a dramatically lit china cabinet at top. Three bay design with two teak shelves in each bay. Each shelf is back-lit a light. This unit is sure to be a showstopper in your home.

## **Price:**

\$1,300.00

Main Image:

DetailsPeriod: MID-CENTURY MODERN

Category: FURNITURE

Condition: Clean with no notable wear

Dealer Ref: 8939

- Height: 54

- Lenght: 63 - Depth: 13.25

Dealer: Furnish Me Vintage

Furnish Me Vintage 4639 Shallowford Rd. Chattanooga, TN 37411 Phone: 423.521.6170

- Blogs
- Shows
- News
- Shipping