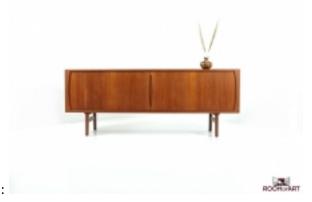

## Reference:

MPD-003026

DescriptionMid century low sideboard / credenza in teak. Designed by Bruno Hansen. Front with jalousie doors. Behind the doors with shelfes and drawers.

Page 1 of 2

**Period:** 1960's

Style: mid century modern, danish

Quantity: 1

**Condition:** very good. Ready to stand. **Size:** 53.0 x 220.0 x 85.0 CM ( D x W x H )

## **Price:**

\$3,450.00

Main Image:

DetailsPeriod: MID-CENTURY MODERN

Category: Sideboards

Condition: very good. Ready to stand.

- Height: 33.45

- Width: 86.61 - Depth: 20.87

## **Teak wooden Jalousie Door Sideboard by Bruno Hansen** Published on Modernism (https://modernism.com)

More InfoDesigner: Bruno Hansen Country of Origin: Denmark Material/tecniques: teak wood

Room of Art