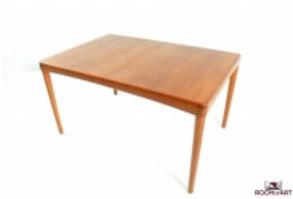

## Dining Table in Teak by H.W.Klein

## **Reference:**

MPD-002977 Description High quality wooden teak dining table. Table can be extended with one plate. The corners of the table are with palisander inlays. Designed by Henry W.Klein. Produced by Bramin Denmark. NOTE: see the matching chairs, sideboard and highboard here in our showroom.

**Period:** 1960's Style: mid century modern, danish Quantity: 1 **Condition:** very good. Ready to stand. **Size:** 0.0 × 0.0 × 0.0 CM (D × W × H)

Website: www.roomofart.net Become a fan on Facebook