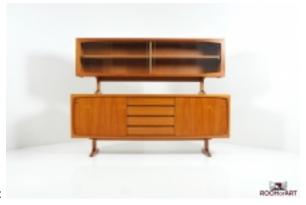

## Reference:

MPD-002958 Description

Mid century sideboard / china cabinet in teak. Sideboard with two sliding doors and drawers in front. Top with glass sliding doors. Behind the doors with shelfes. High dansih quality.

Page 1 of 2

Period: 1960s

Style: mid century modern

Quantity: 2

Condition: very good. Ready to stand.

Size: 50.0/35.0 x 200.0 x 153.0 CM ( D x W x H )

Website: www.Room-of-Art.de Become a fan on Facebook

## **Price:**

\$2,600.00

Main Image:

DetailsPeriod: MID-CENTURY MODERN

Category: China Display

Condition: very good. Ready to stand.

- Height: 60.2

- Width: 78.7 - Depth: 19.7/13.8