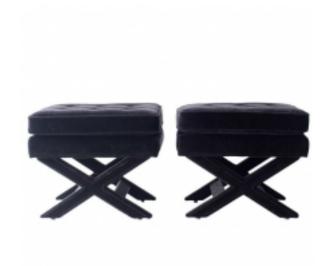

## **Billy Baldwin X Base Benches**

## Reference:

MPD-002845 Description

Model: Mid Century Modern

Specs: Black Mohair

condition:

These Billy Baldwin benches are in excellent restored condition. Reupholstered with original intergrity including hand cut foam and Mohair.

dimensions

H: 18 (45.72cm) W: 22 (55.88cm) D: 17.5 (44.45cm)

International Shipping: Yes (please leave your address and phone number)

## **Price:**

\$3,400.00

Page 1 of 2

Main Image:

DetailsPeriod: MID-CENTURY MODERN

Category: FURNITURE

Condition: Excellent restored condition

- Height: 18

## **Billy Baldwin X Base Benches**

Published on Modernism (https://modernism.com)

The Swanky Abode Dealer:

Israel Jones 330-466-7350

Oak Harbor, Oh

More InfoDesigner: Billy Baldwin Country of Origin: United States Material/tecniques: Black Mohair