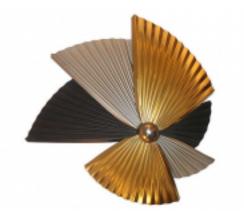

## **Reference:**

MPD-002850 Description Signed and dated 1990, C. Jeré wall sculpture in brass, black and steel. In excellent condition.

• 33" L x 5" W x 34" H

## **Price:**

\$495.00

Main Image:

DetailsPeriod: CONTEMPORARY Category: Wall Sculptures

Condition: excellent

- Height: 34

- Lenght : 33

- Depth: 5