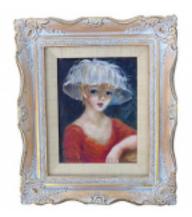

## Oil Painting by Cherry Jeffe Huldah, 1972

## Reference:

MPD-003389

Description

Original oil painting by well listed artist Cherry Jeffe Huldah (American 1901-2001). Canvas measures 6" x 8", framed in wood frame with distressed finish and linen liner. Signed lower left and verso, dated 1972. 11.5" L x 2" W x 13.5" H

Page 1 of 1

Main Image:

DetailsPeriod: MID-CENTURY MODERN

Category: Paintings

- Height: 13.5

- Width: 11.5

More InfoDesigner: Cherry Jeffe Huldah

Country of Origin: United States

Material/tecniques: oil on canvas/wood/linen liner