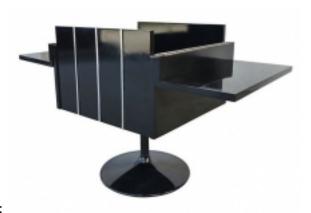

## Lane Mid-century Modern Lacquered Folding Cube Cabinet Bar Reference:

MPD-002792

Description

Newly relacquered Lane cube cabinet swivels on a metal base. Top opens to reveal an interior shelf. Totally refurbished and in excellent condition. Retains original Lane label on underside.

• 21" L x 21" W x 27.5" H

## **Price:**

\$1,225.00

Main Image:

DetailsPeriod: MID-CENTURY MODERN

Category: Other

Condition: restored and relacquered

- Height: 27.5

- Lenght: 21

- Width: 21

Dealer: Iconic Design Gallery

8650 Biscayne Blvd., Suite 6 Miami, FL 33138

Phone: 305 606 7757

Email: iconicdesign@att.net

More InfoDesigner: Lane

Country of Origin: United States Material/tecniques: wood/metal