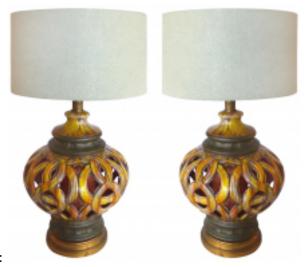

## 60s Pierced Ceramic Table Lamps - Pair

## Reference:

MPD-005340

Description

An over-scale pair of pierced and drip-glazed ceramic table lamps with interior lights. The interior shade is acrylic and gives a warm glow. The central ceramic sphere is supported by a dark and giltmetal base. Wired and in working condition; use standard 100W bulbs for upper lighting and standard 25W bulb for the interior lights. Top of socket; 25"H. Shades not included.15.5"W × 15.5"D × 35.0"H